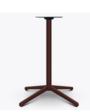

# lumio

Bar Height Base

Kwalu's Lumio pedestal bases offer the straightforward practicality of a stable table base with all of Kwalu's inherent benefits when it comes to style and maintenance. Lumio Counter Height and Bar Height Table Bases are available with three base spread widths – 26", 31", 41" to accommodate a variety of table top sizes.

Adjustable Height Glides

The height of the glides can be adjusted manually to accommodate uneven flooring.

Optional Counter Height

Counter height base is available and is optional.

**Optional Sizes** 

Choose from three optional foot spread sizes – 26", 31" and 41".