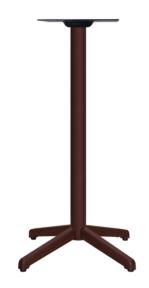

# lumio

Bar Height Base

Kwalu's Lumio pedestal bases offer the straightforward practicality of a stable table base with all of Kwalu's inherent benefits when it comes to style and maintenance. Lumio Counter Height and Bar Height Table Bases are available with three base spread widths – 26", 31", 41" to accommodate a variety of table top sizes.

Model: LUMBRH26 26W 26D 40.75H