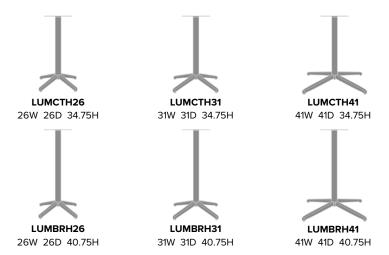

) proprietary finish doesn't have any of the drawbacks of wood. The frames are moisture impervious, graffiti-resistant, easy to clean and maintenance-free.



Adjustable Height Glides

The height of the glides can be adjusted manually to accommodate uneven flooring.



Optional Counter Height

Counter height base is available and is optional.



**Optional Sizes** 

Choose from three optional foot spread sizes – 26", 31" and 41".



## Compatible Table Tops

Choose from a variety of compatible round, square and rectangle table tops, specific to the 26", 31" and 41" foot spread bases, all sold separately.



## 10 Year Warranty

We offer a 10 Year Performance Warranty on both construction and finish, so the product is guaranteed to stay looking like new for 10 years.

## Statement of Line