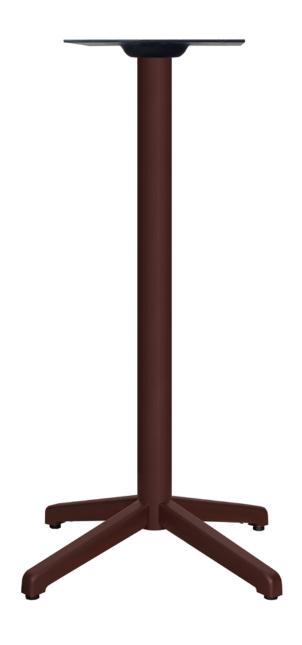

# lumio

Bar Height Base

Kwalu's Lumio pedestal bases offer the straightforward practicality of a stable table base with all of Kwalu's inherent benefits when it comes to style and maintenance. Lumio Counter Height and Bar Height Table Bases are available with three base spread widths – 26", 31", 41" to accommodate a variety of table top sizes.

Model: LUMBRH26 26W 26D 40.75H