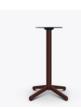

# lumio

Bar Height Base

Kwalu's Lumio pedestal bases offer the straightforward practicality of a stable table base with all of Kwalu's inherent benefits when it comes to style and maintenance. Lumio Counter Height and Bar Height Table Bases are available with three base spread widths – 26", 31", 41" to accommodate a variety of table top sizes.

Model: LUMBRH26 26W 26D 40.75H